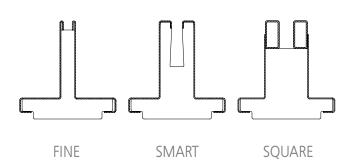

## **TOP SLOT CHANNEL**

#### **GENERAL INFORMATIONS**

Depending on flow rate and load class required, stainless steel top slot can be used for different types of channels made from polymer, concrete, GRP or plastic.

The system after installation is totally secure and resistant to vandalism, which makes it suitable for applications in all public areas. This solution is also perfect for using against building facades and in pedestrian areas thanks to the narrow heelsafe slot.

Product features can be adjusted to meet required loading classes From A15 through B125 up to C250.

Material thickness used for production varies from 1 up to 3 mm.