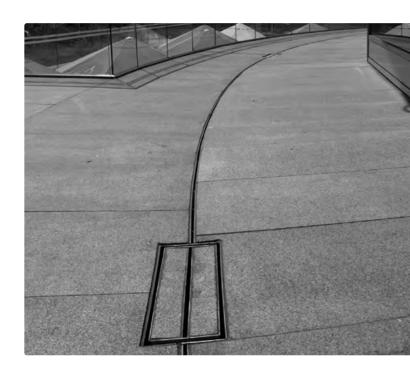

## **TOP SLOT CHANNEL**

#### **GENERAL INFORMATIONS**

Depending on flow rate and load class required, stainless steel top slot can be used for different types of channels made from polymer, concrete, GRP or plastic.

The system after installation is totally secure and resistant to vandalism, which makes it suitable for applications in all public areas. This solution is also perfect for using against building facades and in pedestrian areas thanks to the narrow heelsafe slot.

Product features can be adjusted to meet required loading classes From A15 through B125 up to C250.

Material thickness used for production varies from 1 up to 3 mm.

### APPLICATION

- commercial developments,
- public areas,
- car parks,
- pedestrian zones,
- residential areas,
- landscaping.







### **ADVANTAGES**

- enforced top of the slot,
- complete product line
- top slot gratings and revision boxes are easy for cleaning and maintenance
- easy installation,
- installation possible with any paving material,
- fast removal of surface water,
- works with all types of pavement furnishing materials,
- aesthetic look and durability,
- parameters can be adjusted to the Clients requirements.

# **TOP SLOT CHANNELS**

#### **EXAMPLE REALIZATIONS**



6

0

0

0

Ø