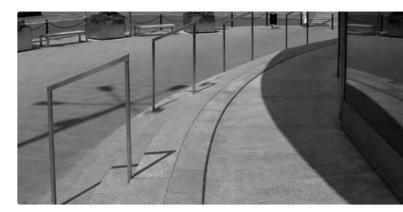

## **TOP SLOT CHANNEL**

#### **GENERAL INFORMATIONS**

Depending on flow rate and load class required, stainless steel top slot can be used for different types of channels made from polymer, concrete, GRP or plastic.

The system after installation is totally secure and resistant to vandalism, which makes it suitable for applications in all public areas. This solution is also perfect for using against building facades and in pedestrian areas thanks to the narrow heelsafe slot.

Product features can be adjusted to meet required loading classes From A15 through B125 up to C250.

Material thickness used for production varies from 1 up to 3 mm.

### APPLICATION

- commercial developments,
- public areas,
- car parks,
- pedestrian zones,
- residential areas,
- landscaping.







### **ADVANTAGES**

- enforced top of the slot,
- complete product line
- top slot gratings and revision boxes are easy for cleaning and maintenance
- easy installation,
- installation possible with any paving material,
- fast removal of surface water,
- works with all types of pavement furnishing materials,
- aesthetic look and durability,
- parameters can be adjusted to the Clients requirements.

# **TOP SLOT CHANNELS**

#### **EXAMPLE REALIZATIONS**



6

0

0

0

Ø