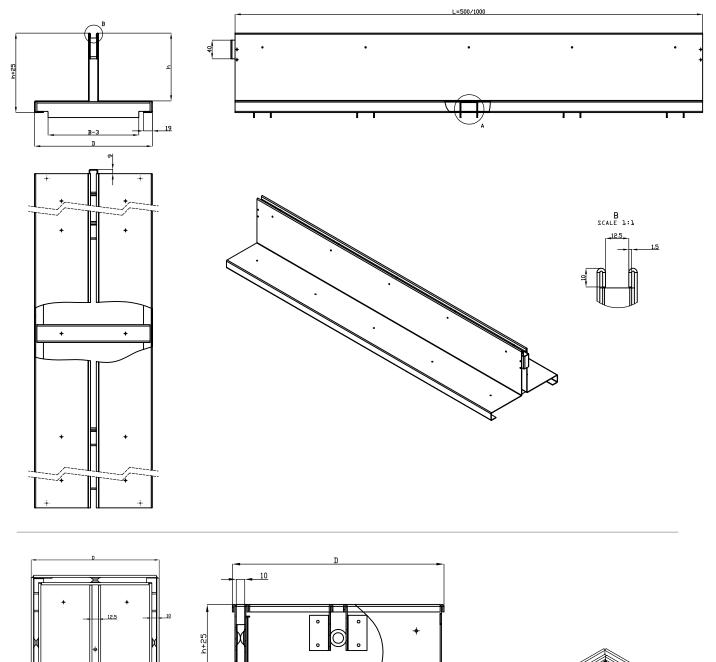

## **TOP SLOT CHANNEL**

Product features can be adjusted to meet required loading classes From A15 through B125 up to C250.

Material thickness used for production varies from 1 up to 3 mm.

### **ADVANTAGES**

- enforced top of the slot,
- complete product line
- top slot gratings and revision boxes are easy for cleaning and maintenance
- easy installation,
- installation possible with any paving material,
- fast removal of surface water,
- works with all types of pavement furnishing materials,
- aesthetic look and durability,
- parameters can be adjusted to the Clients requirements.