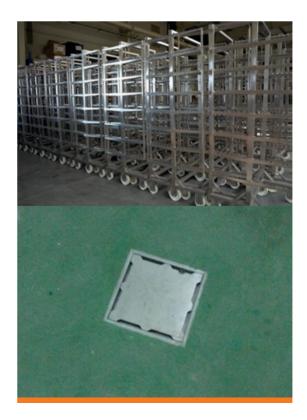

| Installation place | Product                                                      | Units delivered |
|--------------------|--------------------------------------------------------------|-----------------|
| Production and     | Floor drain, upper frame dimensions 250x250mm, outlet        | 56              |
| packing rooms      | diameter 110mm, material stainless steel AISI 304            |                 |
| Process rooms      | Standard Channel, width 200 mm, length 14 meters, 2          | 1               |
|                    | outlets diameter 157mm, stainless steel AISI 304             |                 |
| Process rooms      | Standard Channel, width 200 mm, length 11 meters, 4          | 1               |
|                    | outlets diameter 157mm, stainless steel AISI 304             |                 |
| Packing rooms      | Slot Channel, total width 60 mm, slot width 20 mm, length    | 15              |
| and aisles         | 5 meters, 1 outlet diameter 110mm, stainless steel AISI 304  |                 |
| Production         | Smoking trolley, type H, 8 shelves, stainless steel AISI 304 | 170             |
| Production         | Meat bin, capacity 200 L, stainless steel AISI 304           | 50              |
| Production         | Transport cart, dimensions 410x655 mm, stainless steel       | 10              |
|                    | AISI 304                                                     |                 |