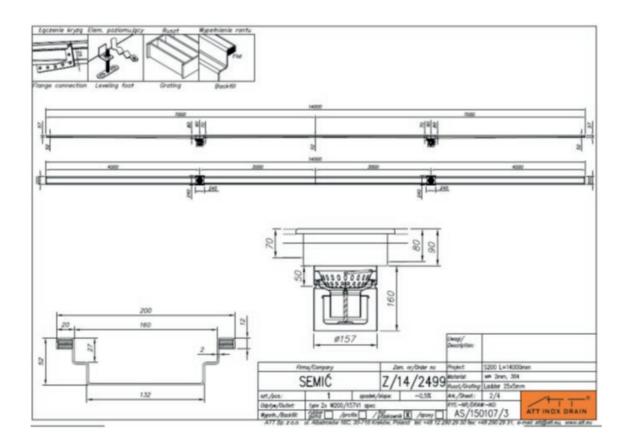

| Installation place | Product                                                      | Units delivered |
|--------------------|--------------------------------------------------------------|-----------------|
| Production and     | Floor drain, upper frame dimensions 250x250mm, outlet        | 56              |
| packing rooms      | diameter 110mm, material stainless steel AISI 304            |                 |
| Process rooms      | Standard Channel, width 200 mm, length 14 meters, 2          | 1               |
|                    | outlets diameter 157mm, stainless steel AISI 304             |                 |
| Process rooms      | Standard Channel, width 200 mm, length 11 meters, 4          | 1               |
|                    | outlets diameter 157mm, stainless steel AISI 304             |                 |
| Packing rooms      | Slot Channel, total width 60 mm, slot width 20 mm, length    | 15              |
| and aisles         | 5 meters, 1 outlet diameter 110mm, stainless steel AISI 304  |                 |
| Production         | Smoking trolley, type H, 8 shelves, stainless steel AISI 304 | 170             |
| Production         | Meat bin, capacity 200 L, stainless steel AISI 304           | 50              |
| Production         | Transport cart, dimensions 410x655 mm, stainless steel       | 10              |
|                    | AISI 304                                                     |                 |