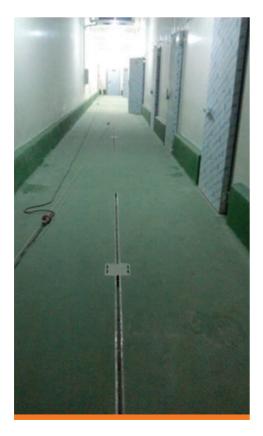

| Installation place | Product                                                      | Units delivered |
|--------------------|--------------------------------------------------------------|-----------------|
| Production and     | Floor drain, upper frame dimensions 250x250mm, outlet        | 56              |
| packing rooms      | diameter 110mm, material stainless steel AISI 304            |                 |
| Process rooms      | Standard Channel, width 200 mm, length 14 meters, 2          | 1               |
|                    | outlets diameter 157mm, stainless steel AISI 304             |                 |
| Process rooms      | Standard Channel, width 200 mm, length 11 meters, 4          | 1               |
|                    | outlets diameter 157mm, stainless steel AISI 304             |                 |
| Packing rooms      | Slot Channel, total width 60 mm, slot width 20 mm, length    | 15              |
| and aisles         | 5 meters, 1 outlet diameter 110mm, stainless steel AISI 304  |                 |
| Production         | Smoking trolley, type H, 8 shelves, stainless steel AISI 304 | 170             |
| Production         | Meat bin, capacity 200 L, stainless steel AISI 304           | 50              |
| Production         | Transport cart, dimensions 410x655 mm, stainless steel       | 10              |
|                    | AISI 304                                                     |                 |