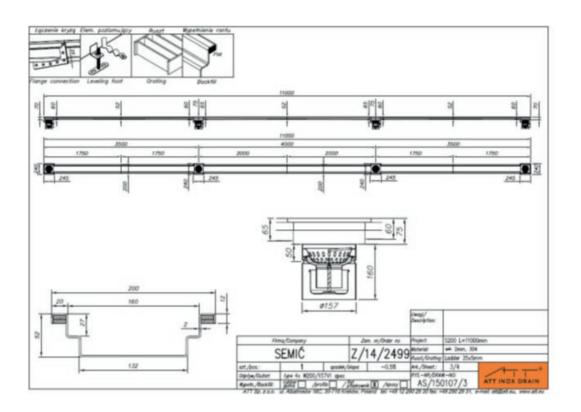

| Installation place | Product                                                      | Units delivered |
|--------------------|--------------------------------------------------------------|-----------------|
| Production and     | Floor drain, upper frame dimensions 250x250mm, outlet        | 56              |
| packing rooms      | diameter 110mm, material stainless steel AISI 304            |                 |
| Process rooms      | Standard Channel, width 200 mm, length 14 meters, 2          | 1               |
|                    | outlets diameter 157mm, stainless steel AISI 304             |                 |
| Process rooms      | Standard Channel, width 200 mm, length 11 meters, 4          | 1               |
|                    | outlets diameter 157mm, stainless steel AISI 304             |                 |
| Packing rooms      | Slot Channel, total width 60 mm, slot width 20 mm, length    | 15              |
| and aisles         | 5 meters, 1 outlet diameter 110mm, stainless steel AISI 304  |                 |
| Production         | Smoking trolley, type H, 8 shelves, stainless steel AISI 304 | 170             |
| Production         | Meat bin, capacity 200 L, stainless steel AISI 304           | 50              |
| Production         | Transport cart, dimensions 410x655 mm, stainless steel       | 10              |
|                    | AISI 304                                                     |                 |