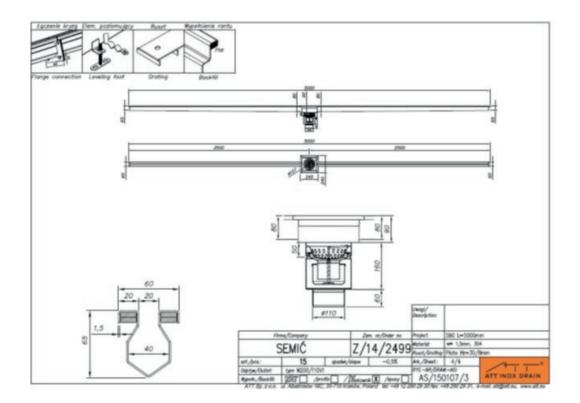

| Installation place | Product                                                      | Units delivered |
|--------------------|--------------------------------------------------------------|-----------------|
| Production and     | Floor drain, upper frame dimensions 250x250mm, outlet        | 56              |
| packing rooms      | diameter 110mm, material stainless steel AISI 304            |                 |
| Process rooms      | Standard Channel, width 200 mm, length 14 meters, 2          | 1               |
|                    | outlets diameter 157mm, stainless steel AISI 304             |                 |
| Process rooms      | Standard Channel, width 200 mm, length 11 meters, 4          | 1               |
|                    | outlets diameter 157mm, stainless steel AISI 304             |                 |
| Packing rooms      | Slot Channel, total width 60 mm, slot width 20 mm, length    | 15              |
| and aisles         | 5 meters, 1 outlet diameter 110mm, stainless steel AISI 304  |                 |
| Production         | Smoking trolley, type H, 8 shelves, stainless steel AISI 304 | 170             |
| Production         | Meat bin, capacity 200 L, stainless steel AISI 304           | 50              |
| Production         | Transport cart, dimensions 410x655 mm, stainless steel       | 10              |
|                    | AISI 304                                                     |                 |