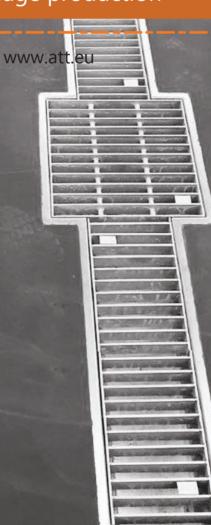

| Installation place | Product                                                      | Units delivered |
|--------------------|--------------------------------------------------------------|-----------------|
| Production and     | Floor drain, upper frame dimensions 250x250mm, outlet        | 56              |
| packing rooms      | diameter 110mm, material stainless steel AISI 304            |                 |
| Process rooms      | Standard Channel, width 200 mm, length 14 meters, 2          | 1               |
|                    | outlets diameter 157mm, stainless steel AISI 304             |                 |
| Process rooms      | Standard Channel, width 200 mm, length 11 meters, 4          | 1               |
|                    | outlets diameter 157mm, stainless steel AISI 304             |                 |
| Packing rooms      | Slot Channel, total width 60 mm, slot width 20 mm, length    | 15              |
| and aisles         | 5 meters, 1 outlet diameter 110mm, stainless steel AISI 304  |                 |
| Production         | Smoking trolley, type H, 8 shelves, stainless steel AISI 304 | 170             |
| Production         | Meat bin, capacity 200 L, stainless steel AISI 304           | 50              |
| Production         | Transport cart, dimensions 410x655 mm, stainless steel       | 10              |
|                    | AISI 304                                                     |                 |