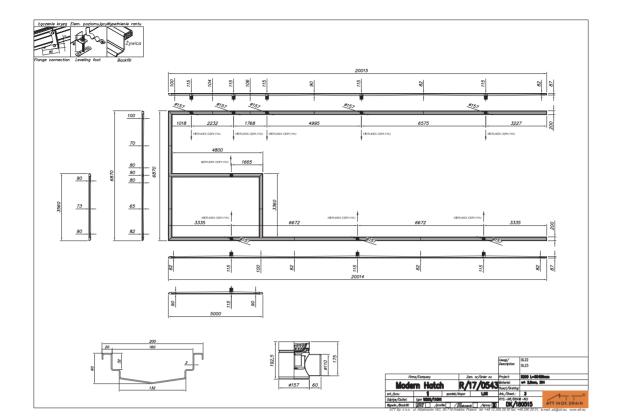

| Product                                   | Units<br>delivered |
|-------------------------------------------|--------------------|
| Slot channel S60, width 70mm, slot        | 318                |
| opening 20mm, stainless steel AISI<br>304 | meters             |
| Channel S150, width 150 mm,               | 1,5                |
| stainless steel AISI 304                  | meters             |
| Channel S200, width 200 mm,               | 62                 |
| stainless steel AISI 304                  | meters             |
| Wall protection barriers, diameter        | 400                |
| 50mm                                      | meters             |
| Floor drain W300, square top              | 4                  |
| 300x300mm, horizontal outlet              |                    |
| diameter 160mm                            |                    |