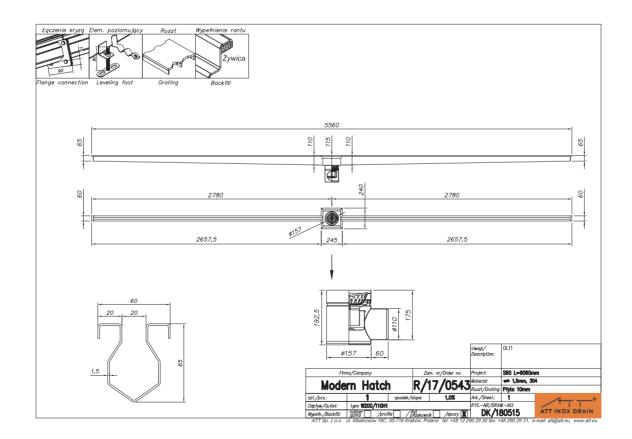

| Product                                   | Units<br>delivered |
|-------------------------------------------|--------------------|
| Slot channel S60, width 70mm, slot        | 318                |
| opening 20mm, stainless steel AISI<br>304 | meters             |
| Channel S150, width 150 mm,               | 1,5                |
| stainless steel AISI 304                  | meters             |
| Channel S200, width 200 mm,               | 62                 |
| stainless steel AISI 304                  | meters             |
| Wall protection barriers, diameter        | 400                |
| 50mm                                      | meters             |
| Floor drain W300, square top              | 4                  |
| 300x300mm, horizontal outlet              |                    |
| diameter 160mm                            |                    |