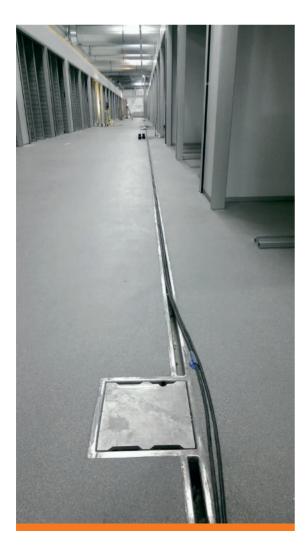

| Product                                   | Units<br>delivered |
|-------------------------------------------|--------------------|
| Slot channel S60, width 70mm, slot        | 318                |
| opening 20mm, stainless steel AISI<br>304 | meters             |
| Channel S150, width 150 mm,               | 1,5                |
| stainless steel AISI 304                  | meters             |
| Channel S200, width 200 mm,               | 62                 |
| stainless steel AISI 304                  | meters             |
| Wall protection barriers, diameter        | 400                |
| 50mm                                      | meters             |
| Floor drain W300, square top              | 4                  |
| 300x300mm, horizontal outlet              |                    |
| diameter 160mm                            |                    |