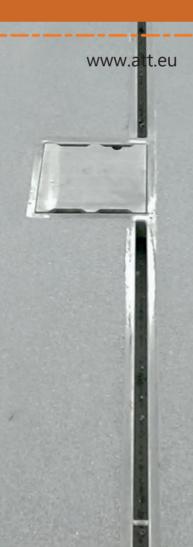

| Product                                   | Units<br>delivered |
|-------------------------------------------|--------------------|
| Slot channel S60, width 70mm, slot        | 318                |
| opening 20mm, stainless steel AISI<br>304 | meters             |
| Channel S150, width 150 mm,               | 1,5                |
| stainless steel AISI 304                  | meters             |
| Channel S200, width 200 mm,               | 62                 |
| stainless steel AISI 304                  | meters             |
| Wall protection barriers, diameter        | 400                |
| 50mm                                      | meters             |
| Floor drain W300, square top              | 4                  |
| 300x300mm, horizontal outlet              |                    |
| diameter 160mm                            |                    |