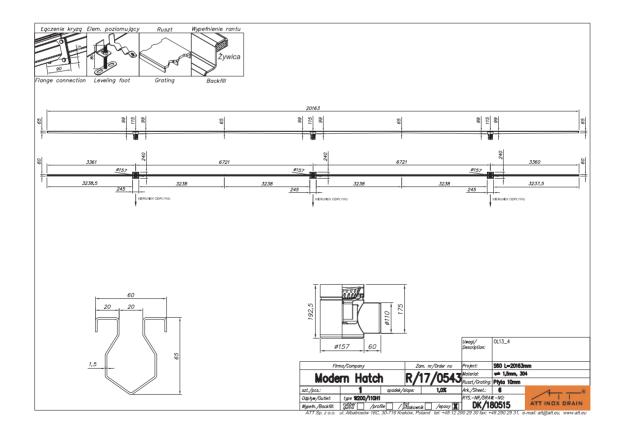

| Product                                   | Units<br>delivered |
|-------------------------------------------|--------------------|
| Slot channel S60, width 70mm, slot        | 318                |
| opening 20mm, stainless steel AISI<br>304 | meters             |
| Channel S150, width 150 mm,               | 1,5                |
| stainless steel AISI 304                  | meters             |
| Channel S200, width 200 mm,               | 62                 |
| stainless steel AISI 304                  | meters             |
| Wall protection barriers, diameter        | 400                |
| 50mm                                      | meters             |
| Floor drain W300, square top              | 4                  |
| 300x300mm, horizontal outlet              |                    |
| diameter 160mm                            |                    |