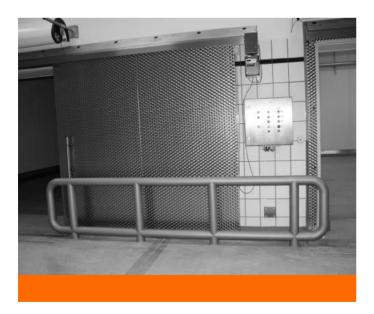

## **BOLLARDS** and KERBS

ATT offers wide range of stainless steel bollards and kerbs for commercial and industrial purposes. Elements are designed to protect warehouses stocks, production machinery, walls or to be used as separation between areas.

ATT's bollards can be anchored in the ground or mounted to the surface by bolted plate. Please ask ATT's sales department for bollards and kerbs **installation** offer.

ATT Sp. z o. o. ul. Albatrosów 16c 30-716 Kraków, Poland tel.: +48 12 290 29 30 www.att.eu att@att.eu