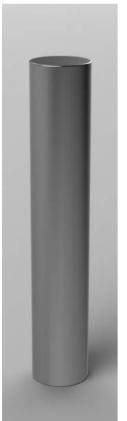

## **BOLLARDS** and KERBS

ATT offers wide range of stainless steel bollards and kerbs for commercial and industrial purposes. Elements are designed to protect warehouses stocks, production machinery, walls or to be used as separation between areas.

These products are manufactured according to **individual projects** to meet requirements of our customers.

Steel thickness varies from 1,5 mm, though standard 2 mm, up to bespoke dimensions. Products are offered in passivated or brushed finishing.

ATT's bollards can be anchored in the ground or mounted to the surface by bolted plate. Please ask ATT's sales department for bollards and kerbs **installation** offer.

ATT Sp. z o. o. ul. Albatrosów 16c 30-716 Kraków, Poland tel.: +48 12 290 29 30 www.att.eu att@att.eu