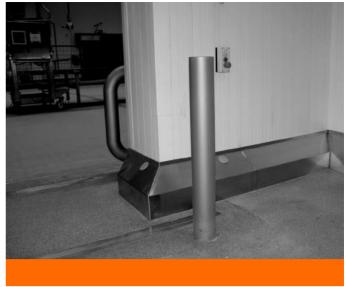

## **BOLLARDS** and KERBS

ATT offers wide range of stainless steel bollards and kerbs for commercial and industrial purposes. Elements are designed to protect warehouses stocks, production machinery, walls or to be used as separation between areas.

ATT's bollards can be anchored in the ground or mounted to the surface by bolted plate. Please ask ATT's sales department for bollards and kerbs **installation** offer.

ATT Sp. z o. o. ul. Albatrosów 16c 30-716 Kraków, Poland tel.: +48 12 290 29 30 www.att.eu att@att.eu