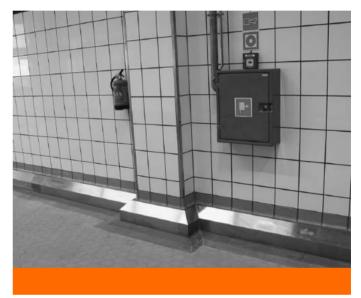

## **BOLLARDS** and KERBS

ATT offers wide range of stainless steel bollards and kerbs for commercial and industrial purposes. Elements are designed to protect warehouses stocks, production machinery, walls or to be used as separation between areas.