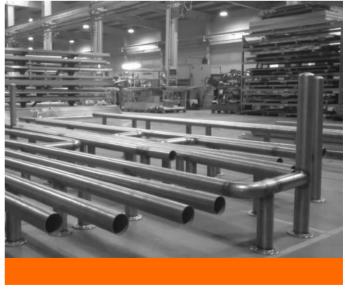

## **BOLLARDS** and KERBS

ATT offers wide range of stainless steel bollards and kerbs for commercial and industrial purposes. Elements are designed to protect warehouses stocks, production machinery, walls or to be used as separation between areas.

These products are manufactured according to **individual projects** to meet requirements of our customers.

Steel thickness varies from 1,5 mm, though standard 2 mm, up to bespoke dimensions. Products are offered in passivated or brushed finishing.