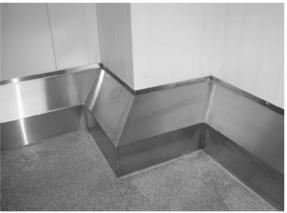

## **BOLLARDS** and KERBS

ATT offers wide range of stainless steel bollards and kerbs for commercial and industrial purposes. Elements are designed to protect warehouses stocks, production machinery, walls or to be used as separation between areas.

These products are manufactured according to **individual projects** to meet requirements of our customers.

Steel thickness varies from 1,5 mm, though standard 2 mm, up to bespoke dimensions. Products are offered in passivated or brushed finishing.

ATT's bollards can be anchored in the ground or mounted to the surface by bolted plate. Please ask ATT's sales department for bollards and kerbs **installation** offer.

ATT Sp. z o. o. ul. Albatrosów 16c 30-716 Kraków, Poland tel.: +48 12 290 29 30 www.att.eu att@att.eu