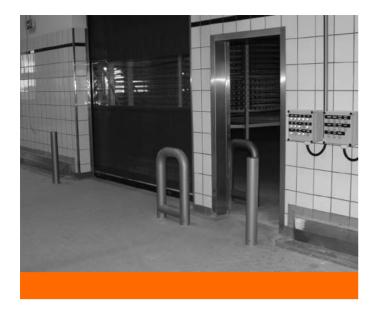

## **BOLLARDS** and KERBS

ATT offers wide range of stainless steel bollards and kerbs for commercial and industrial purposes. Elements are designed to protect warehouses stocks, production machinery, walls or to be used as separation between areas.

ATT's bollards can be anchored in the ground or mounted to the surface by bolted plate. Please ask ATT's sales department for bollards and kerbs **installation** offer.

ATT Sp. z o. o. ul. Albatrosów 16c 30-716 Kraków, Poland tel.: +48 12 290 29 30 www.att.eu att@att.eu