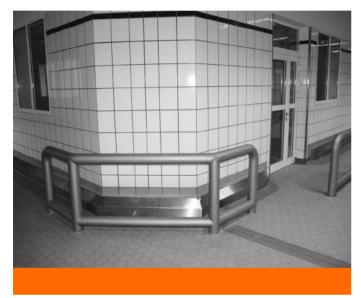

## **BOLLARDS** and KERBS

ATT offers wide range of stainless steel bollards and kerbs for commercial and industrial purposes. Elements are designed to protect warehouses stocks, production machinery, walls or to be used as separation between areas.