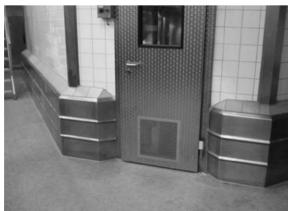

## **BOLLARDS** and KERBS

ATT offers wide range of stainless steel bollards and kerbs for commercial and industrial purposes. Elements are designed to protect warehouses stocks, production machinery, walls or to be used as separation between areas.

These products are manufactured according to **individual projects** to meet requirements of our customers.

Steel thickness varies from 1,5 mm, though standard 2 mm, up to bespoke dimensions. Products are offered in passivated or brushed finishing.

ATT's bollards can be anchored in the ground or mounted to the surface by bolted plate. Please ask ATT's sales department for bollards and kerbs **installation** offer.

ATT Sp. z o. o. ul. Albatrosów 16c 30-716 Kraków, Poland tel.: +48 12 290 29 30 www.att.eu att@att.eu