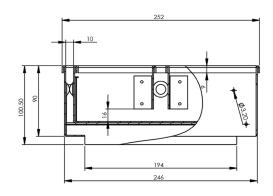

# **MANHOLE COVERS**

ATT offers stainless steel manhole and access covers in various shapes and sizes. Products may be equipped with accessories like: lockers, gas lifters, safety scissors, hinges, insulation, fall protection mesh, ventilation cup, ladders. Up to D load class availability.

#### **ADVANTAGES**

- high durability
- chemical resistance
- easy access to the systems installed under a floor
- odour isolation
- water tightness
- easy opening
- aesthetics look

ATT Sp. z o. o.

ul. Albatrosów 16c, 30-716 Kraków, Poland tel.: +48 12 290 29 30 fax: +48 12 290 29 31