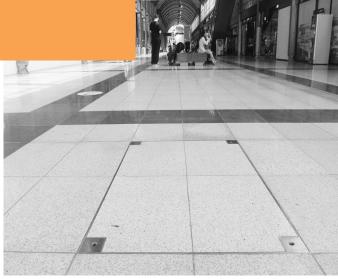

#### SLOT CHANNELS AND TOP SLOT GRATINGS

ATT external slot channels and top slot gratings for non-inox channels is elegant, discreet and effective drainage solution, recommended for areas, where high corrosion resistance is required.

Depending on flow rate and load class requirements, stainless steel top slot can be used for various types of channels made of polymer, concrete, GRP or plastic. After installation, the system is totally secure and resistant to vandalism, which makes it suitable for applications in public areas. Due to the narrow heelsafe slot, the solution is recommended against building facades and in pedestrian areas.

Product features can be adjusted to meet required loading classes from A15 through B125 up to C250.