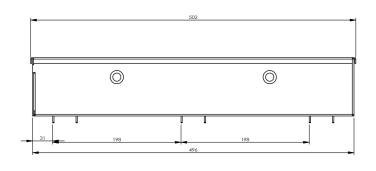

# **MANHOLE COVERS**

ATT offers stainless steel manhole and access covers in various shapes and sizes. Products may be equipped with accessories like: lockers, gas lifters, safety scissors, hinges, insulation, fall protection mesh, ventilation cup, ladders. Up to D load class availability.

#### **ADVANTAGES**

- high durability
- chemical resistance
- easy access to the systems installed under a floor
- odour isolation
- water tightness
- easy opening
- aesthetics look

ATT Sp. z o. o.

ul. Albatrosów 16c, 30-716 Kraków, Poland tel.: +48 12 290 29 30 fax: +48 12 290 29 31