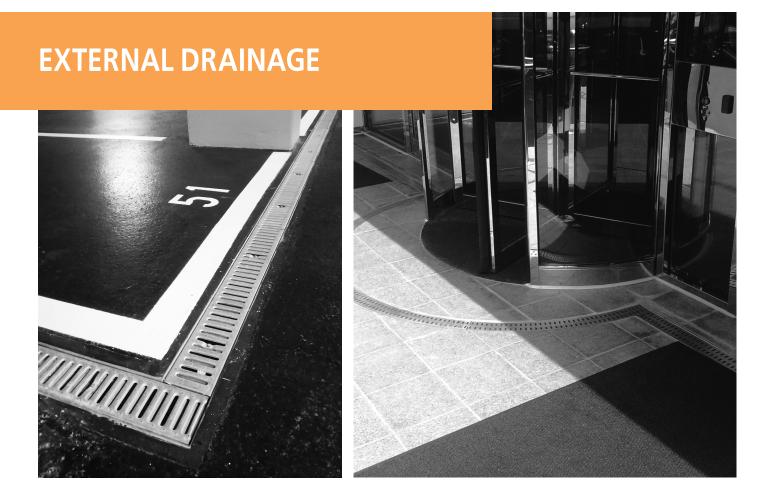

# **EXTERNAL DRAINAGE**

#### SLOT CHANNELS AND TOP SLOT GRATINGS

ATT external slot channels and top slot gratings for non-inox channels is elegant, discreet and effective drainage solution, recommended for areas, where high corrosion resistance is required.

Depending on flow rate and load class requirements, stainless steel top slot can be used for various types of channels made of polymer, concrete, GRP or plastic. After installation, the system is totally secure and resistant to vandalism, which makes it suitable for applications in public areas. Due to the narrow heelsafe slot, the solution is recommended against building facades and in pedestrian areas.