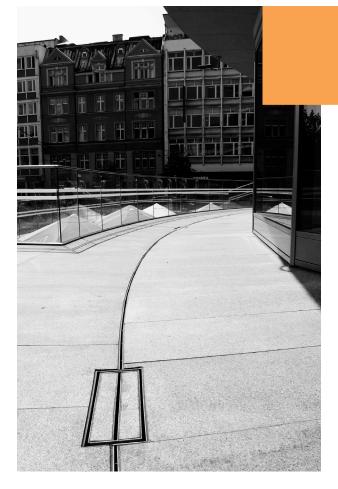

## **RADIUS CHANNELS**

Radius channels are designed and manufactured according to individual projects. It is made of austenitic stainless steel1.4301 (AISI304) or 1.4404 (AISI 316L). ATT offers wide range of gratings installed both inside and outside of buildings. Range of channel dimensions in terms of length, width or channel radius is available.