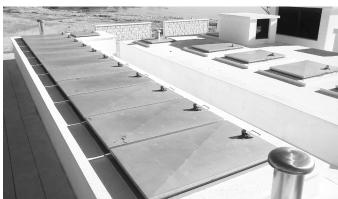

# **MANHOLE COVERS**

ATT offers stainless steel manhole and access covers in various shapes and sizes. Products may be equipped with accessories like: lockers, gas lifters, safety scissors, hinges, insulation, fall protection mesh, ventilation cup, ladders. Up to D load class availability.

The products are used in industrial and public buildings in places where it is necessary to provide access to systems installed under a floor.

#### **ADVANTAGES**

- high durability
- chemical resistance
- easy access to the systems installed under a floor
- odour isolation
- water tightness
- easy opening
- aesthetics look

ATT Sp. z o. o.

ul. Albatrosów 16c, 30-716 Kraków, Poland tel.: +48 12 290 29 30 fax: +48 12 290 29 31