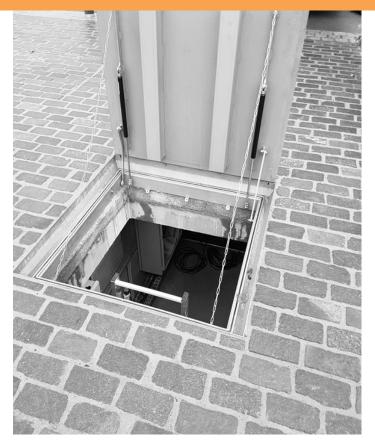

# **MANHOLE COVERS**

ATT offers stainless steel manhole and access covers in various shapes and sizes. Products may be equipped with accessories like: lockers, gas lifters, safety scissors, hinges, insulation, fall protection mesh, ventilation cup, ladders. Up to D load class availability.

The products are used in industrial and public buildings in places where it is necessary to provide access to systems installed under a floor.

#### **ADVANTAGES**

- high durability
- chemical resistance
- easy access to the systems installed under a floor
- odour isolation
- water tightness
- easy opening
- aesthetics look

ATT Sp. z o. o.

ul. Albatrosów 16c, 30-716 Kraków, Poland tel.: +48 12 290 29 30 fax: +48 12 290 29 31