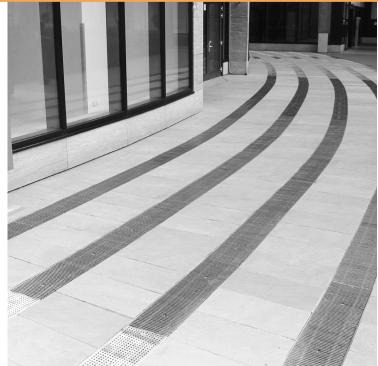

#### SLOT CHANNELS AND TOP SLOT GRATINGS

ATT external slot channels and top slot gratings for non-inox channels is elegant, discreet and effective drainage solution, recommended for areas, where high corrosion resistance is required.

Depending on flow rate and load class requirements, stainless steel top slot can be used for various types of channels made of polymer, concrete, GRP or plastic. After installation, the system is totally secure and resistant to vandalism, which makes it suitable for applications in public areas. Due to the narrow heelsafe slot, the solution is recommended against building facades and in pedestrian areas.

Product features can be adjusted to meet required loading classes from A15 through B125 up to C250.

## **RADIUS CHANNELS**

Radius channels are designed and manufactured according to individual projects. It is made of austenitic stainless steel1.4301 (AISI304) or 1.4404 (AISI 316L). ATT offers wide range of gratings installed both inside and outside of buildings. Range of channel dimensions in terms of length, width or channel radius is available.