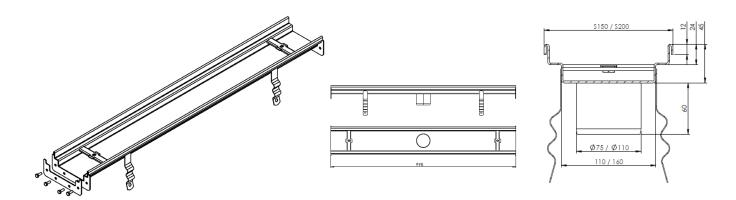

#### SLOT CHANNELS AND TOP SLOT GRATINGS

ATT external slot channels and top slot gratings for non-inox channels is elegant, discreet and effective drainage solution, recommended for areas, where high corrosion resistance is required.

Depending on flow rate and load class requirements, stainless steel top slot can be used for various types of channels made of polymer, concrete, GRP or plastic. After installation, the system is totally secure and resistant to vandalism, which makes it suitable for applications in public areas. Due to the narrow heelsafe slot, the solution is recommended against building facades and in pedestrian areas.

Product features can be adjusted to meet required loading classes from A15 through B125 up to C250.