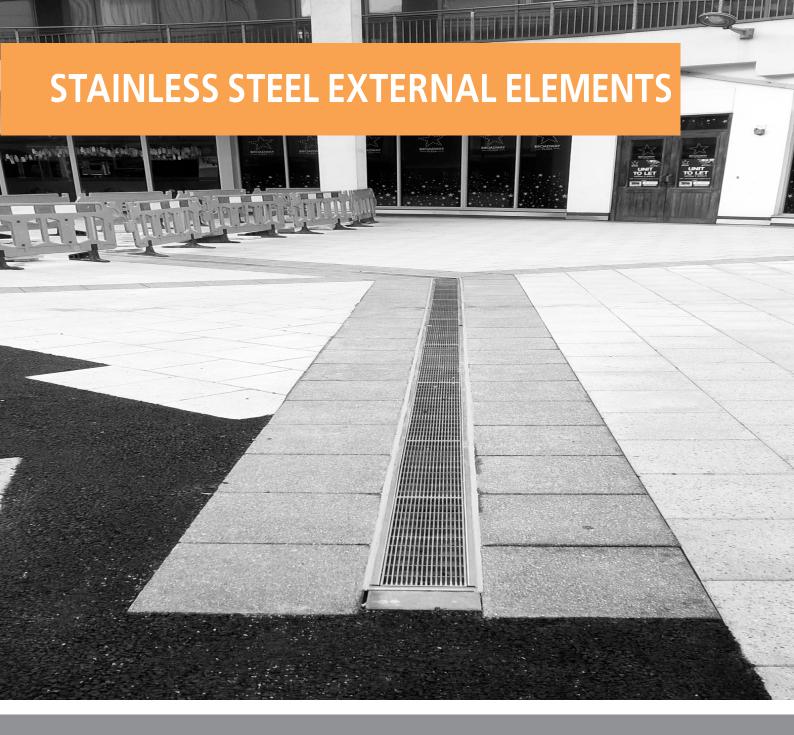

# **PARKING AND EXTERNAL CHANNELS**

Advantages of ATT stainless steel parking channels:

- functionality that allows to drain liquids in most efficient way to reacts against sudden inflow of water,
- raw materials of high chemical resistance,
- · high resistance to mechanical damage,
- · design that allows to apply high load-class,
- selection of most proper steel processing methods that guarantee durability and safety,
- fast and easy assembly process,
- **efficient cleaning** design,
- proper location of channels which prevents parking surface from destruction.

Parking channels have a modular design so that these can be easily adapted to project requirements. From A to C250 load class apply.

### **GRATINGS FOR NON-INOX CHANNELS**

- high resistance to mechanical damage,
- selection of various aesthetic designs,
- gratings adjusted to channels engineering,
- efficient liquid drainage,
- construction suitable for pedestrian, car and light
- truck load classes.